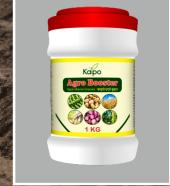

# **BEFORE SEEDING**

## FIRST DAY

#### **CHOOSE ANY ONE**



#### **ORGANIC MANURE**



#### **AGRO BOOSTER**



# AFTER 1 DAY



# **NOW START THE SEEDING PROCESS**

#### AT VEGETATIVE STAGE TO FLOWERING STAGE

## 1st DAY

#### FLOWER BOON EXTRACT ( 30ML )

Kaipo FLOWER BOON

> AN INNUNO BOO ALL PURPOSE S

ADD AGRO 80 PLUS ( 50ML )

MIX WITH 15 LITRE WATER & SPRAY EVENLY

#### AT VEGETATIVE STAGE TO FLOWERING STAGE

# 25TH DAY Crop Care Kapo AGRO CROP CARE (30ML) ADD AGRO 80 PLUS (50ML) **15 LITRE WATER** -

15 LITRE WATER -DEPEND UPON CROP

#### AT VEGETATIVE STAGE TO FLOWERING STAGE

## 45th DAY

#### ORGANIC MICRONUTRIENTS ( 30ML )

Kapo

Organic Micronutrients

MIX MICRO NUTRIEN

ADD AGRO 80 PLUS ( 50ML )

MIX WITH 15 LITRE WATER & SPRAY EVENLY

NOTE: REPEAT TILL FORMATION OF FLOWER & FRUIT ( CHILLY ) DEVELOPMENT



### FRUIT INITITAION STAGE TO RIPENING STAGE

**1st D