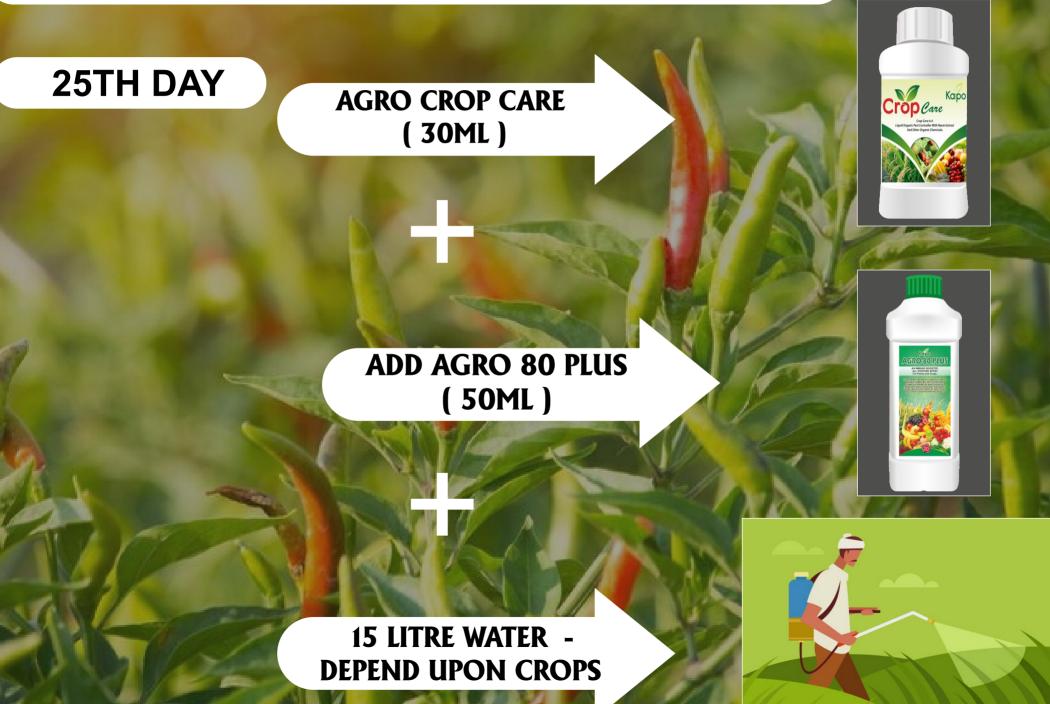

# 25TH DAY Crop Care Kapo AGRO CROP CARE (30ML) ADD AGRO 80 PLUS (50ML) **15 LITRE WATER** -

15 LITRE WATER -DEPEND UPON CROP