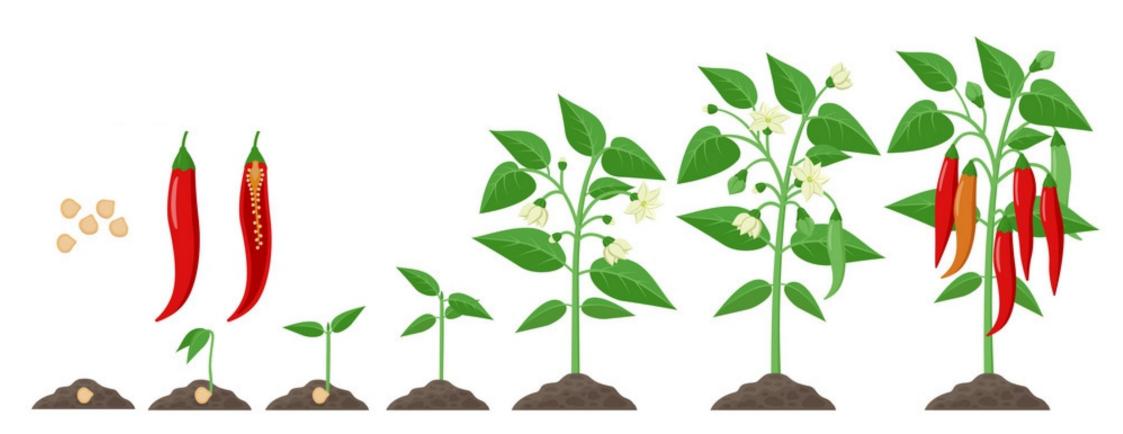

# **BEFORE SEEDING**

## FIRST DAY

#### **CHOOSE ANY ONE**



#### **ORGANIC MANURE**



#### **AGRO BOOSTER**



# AFTER 1 DAY



# **NOW START THE SEEDING PROCESS**

#### AT VEGETATIVE STAGE TO FLOWERING STAGE

## 1st DAY

#### FLOWER BOON EXTRACT ( 30ML )

Kaipo FLOWER BOON

> AN INNUNO BOO ALL PURPOSE S

ADD AGRO 80 PLUS ( 50ML )

MIX WITH 15 LITRE WATER & SPRAY EVENLY

#### AT VEGETATIVE STAGE TO FLOWERING STAGE

# 25TH DAY Crop Care Kapo AGRO CROP CARE (30ML) ADD AGRO 80 PLUS (50ML) **15 LITRE WATER** -

15 LITRE WATER -DEPEND UPON CROP

#### AT VEGETATIVE STAGE TO FLOWERING STAGE

## 45th DAY

#### ORGANIC MICRONUTRIENTS ( 30ML )

Kapo

Organic Micronutrients

MIX MICRO NUTRIEN

ADD AGRO 80 PLUS ( 50ML )

MIX WITH 15 LITRE WATER & SPRAY EVENLY

NOTE: REPEAT TILL FORMATION OF FL